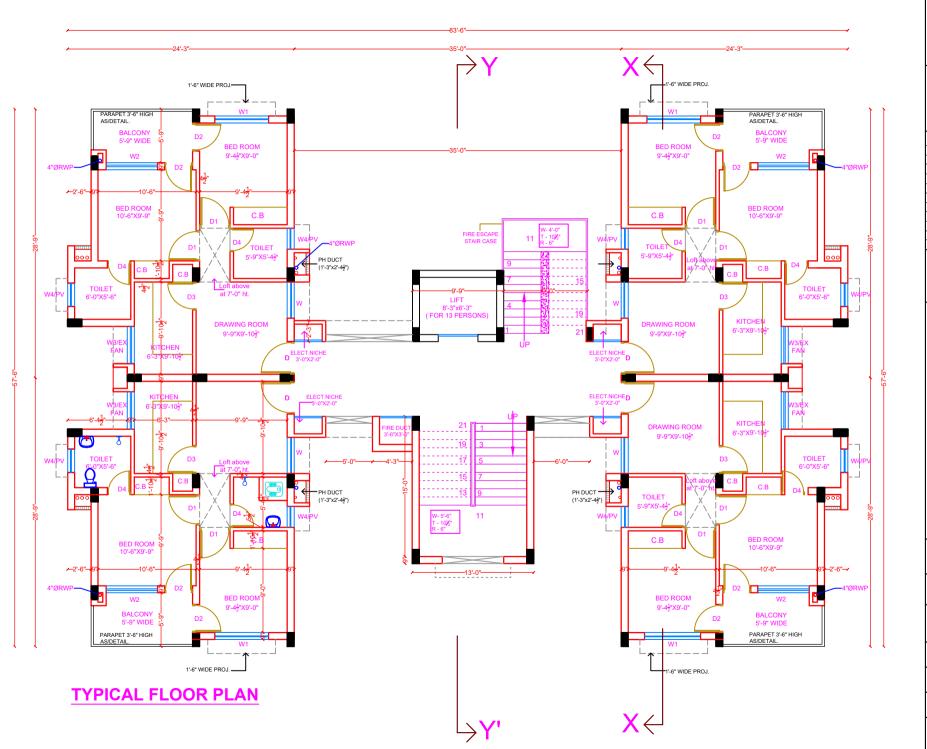

## JOINERY SCHEDULE

| . No | NAME  | SIZE             | CILL  | LINTEL |
|------|-------|------------------|-------|--------|
| 1.   | D     | 3'-6"X8'-6"      | 0'-0" | 8'-9"  |
| 2.   | D1    | 3'-3"X7'-0"      | 0'-0" | 7'-0"  |
| 3.   | D2    | 3'-0"X8'-6"      | 0'-0" | 8'-9"  |
| 4.   | D3    | 3'-0"X7'-0"      | 0'-0" | 7'-0"  |
| 5.   | D4    | 2'-6"X7'-0"      | 0'-0" | 7'-0"  |
| ô.   | W     | 3'-10 1/2"X6'-0" | 2'-6" | 8'-9"  |
| 7.   | W1    | 6'-0"X6'-3"      | 2'-6" | 8'-9"  |
| В.   | W2    | 5'-6"X6'-3"      | 2'-6" | 8'-9"  |
| 9.   | W3/EX | 4'-0"X5'-3"      | 3'-6" | 8'-9"  |
| 10.  | W4/PV | 2'-3"X3'-9"      | 5'-0" | 8'-9"  |

AREA OF ONE UNIT:-

= 550 SQ.FT. = 63 SQ.FT = 185 SQ.FT AREA OF BALCONY : AREA OF CIRCUITATION

= 798 SQ.FT

## TITLE:

GROUND FLOOR PLAN